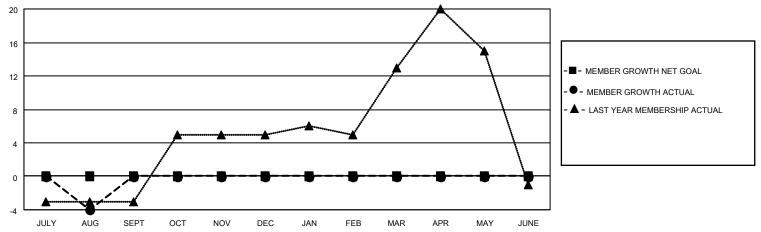

## District 5M 3

| Clubs                 |               |           |               | Members               |                       |                         |                                                    |
|-----------------------|---------------|-----------|---------------|-----------------------|-----------------------|-------------------------|----------------------------------------------------|
| RESULTS FOR 2022-2023 |               |           |               | RESULTS FOR 2022-2023 |                       |                         |                                                    |
| QUARTER               | NEW CLUB GOAL | NEW CLUBS | DROPPED CLUBS | QUARTER MEMB          | ER GROWTH NET<br>GOAL | MEMBER GROWTH<br>ACTUAL | DROPPED<br>MEMBERS ACTUAL<br>(including transfers) |
| JULY/AUG/SEPT         | 0             | 0         | 0             | JULY/AUG/SEPT         | 0                     | 8                       | 11                                                 |
| OCT/NOV/DEC           | 0             | 0         | 0             | OCT/NOV/DEC           | 0                     | 0                       | 0                                                  |
| JAN/FEB/MAR           | 0             | 0         | 0             | JAN/FEB/MAR           | 0                     | 0                       | 0                                                  |
| APR/MAY/JUNE          | 0             | 0         | 0             | APR/MAY/JUNE          | 0                     | 0                       | 0                                                  |